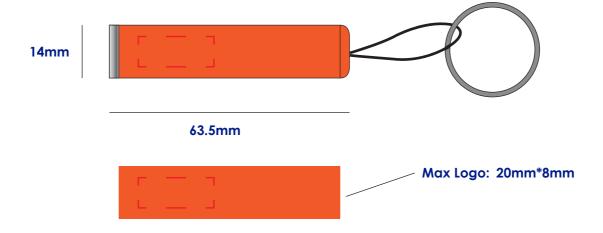

### **Product Colour**

Orange

LED Torch Keyring 63.5 mm \* 14 mm Branding Method: Laser Engrave

Please note small texts may fill and become illegible